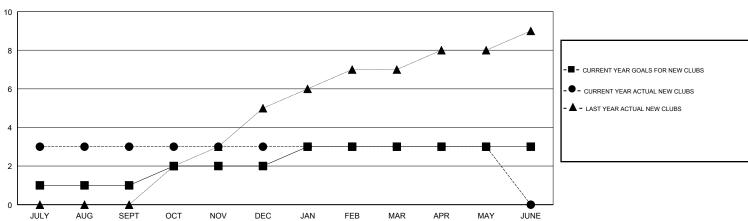

## GMT: N S SANKAR

| GMT: N S SANK | (AR           |             | LOCAT         | INDIA                 |                           |                         | GMT CA                                             |
|---------------|---------------|-------------|---------------|-----------------------|---------------------------|-------------------------|----------------------------------------------------|
| Clubs         |               |             |               | Members               |                           |                         |                                                    |
|               | RESULTS FOR   | R 2017-2018 |               | RESULTS FOR 2017-2018 |                           |                         |                                                    |
| QUARTER       | NEW CLUB GOAL | NEW CLUBS   | DROPPED CLUBS | QUARTER               | MEMBER GROWTH NET<br>GOAL | MEMBER GROWTH<br>ACTUAL | DROPPED<br>MEMBERS ACTUAL<br>(including transfers) |
| JULY/AUG/SEPT | 1             | 3           | 2             | JULY/AUG/SEPT         | 150                       | 146                     | 170                                                |
| OCT/NOV/DEC   | 1             | 0           | 2             | OCT/NOV/DEC           | 100                       | 63                      | 53                                                 |
| JAN/FEB/MAR   | 1             | 0           | 2             | JAN/FEB/MAR           | 75                        | 144                     | 82                                                 |
| APR/MAY/JUNE  | 0             | 0           | 0             | APR/MAY/JUNE          | 0                         | 174                     | 205                                                |